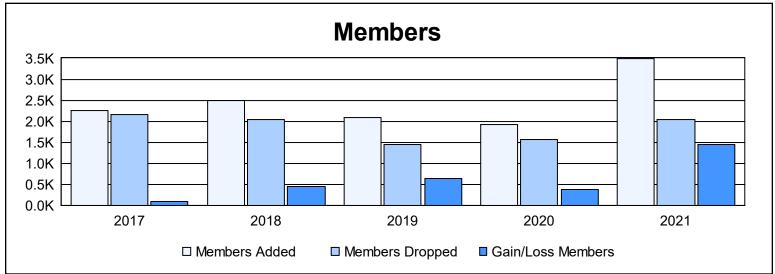

| Year      | New<br>Clubs | Dropped<br>Clubs | Gain/<br>Loss<br>Clubs | New<br>Members | Charter<br>Members | Reinstate<br>Members | Transfer<br>Members | Total<br>Member<br>Added | Total<br>Members<br>Dropped | Gain/<br>Loss<br>Members |
|-----------|--------------|------------------|------------------------|----------------|--------------------|----------------------|---------------------|--------------------------|-----------------------------|--------------------------|
| 2016-2017 | 24           | 27               | -3                     | 1,426          | 622                | 174                  | 25                  | 2,247                    | 2,157                       | 90                       |
| 2017-2018 | 25           | 19               | 6                      | 1,384          | 815                | 284                  | 17                  | 2,500                    | 2,043                       | 457                      |
| 2018-2019 | 39           | 26               | 13                     | 1,037          | 927                | 110                  | 20                  | 2,094                    | 1,455                       | 639                      |
| 2019-2020 | 30           | 8                | 22                     | 962            | 814                | 137                  | 16                  | 1,929                    | 1,561                       | 368                      |
| 2020-2021 | 63           | 20               | 43                     | 1,819          | 1,542              | 82                   | 47                  | 3,490                    | 2,043                       | 1,447                    |
| Average   | 36           | 20               | 16                     | 1,326          | 944                | 157                  | 25                  | 2,452                    | 1,852                       | 600                      |