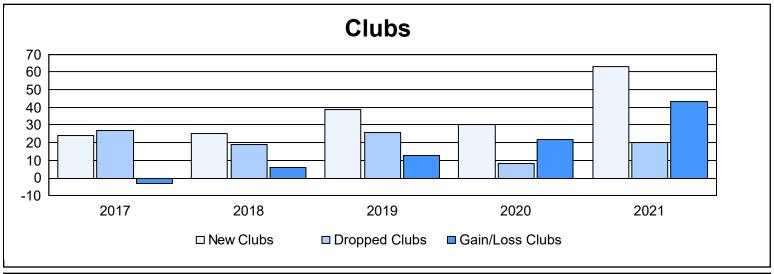

| Year      | New<br>Clubs | Dropped<br>Clubs | Gain/<br>Loss<br>Clubs | New<br>Members | Charter<br>Members | Reinstate<br>Members | Transfer<br>Members | Total<br>Member<br>Added | Total<br>Members<br>Dropped | Gain/<br>Loss<br>Members |
|-----------|--------------|------------------|------------------------|----------------|--------------------|----------------------|---------------------|--------------------------|-----------------------------|--------------------------|
| 2016-2017 | 24           | 27               | -3                     | 1,426          | 622                | 174                  | 25                  | 2,247                    | 2,157                       | 90                       |
| 2017-2018 | 25           | 19               | 6                      | 1,384          | 815                | 284                  | 17                  | 2,500                    | 2,043                       | 457                      |
| 2018-2019 | 39           | 26               | 13                     | 1,037          | 927                | 110                  | 20                  | 2,094                    | 1,455                       | 639                      |
| 2019-2020 | 30           | 8                | 22                     | 962            | 814                | 137                  | 16                  | 1,929                    | 1,561                       | 368                      |
| 2020-2021 | 63           | 20               | 43                     | 1,819          | 1,542              | 82                   | 47                  | 3,490                    | 2,043                       | 1,447                    |
| Average   | 36           | 20               | 16                     | 1,326          | 944                | 157                  | 25                  | 2,452                    | 1,852                       | 600                      |